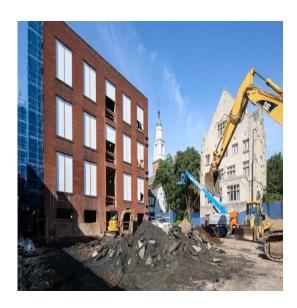

# Yale University Hendrie Hall (Adams Center)

New Haven, Connecticut

## **Project Description**

Sitework: 30 ft. deep foundation excavation with drilled pile soldier beam and lagging earth retention system, and mini piles/ contaminated dewatering system/ new infrastructure with utility work with 22 ft. deep tie in at the center of Elm Street, New Haven.