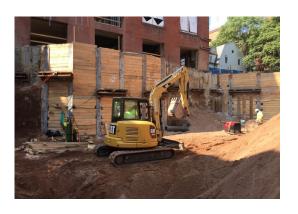

## **Project Description**

Sitework: 30 ft. deep foundation excavation with drilled pile soldier beam and lagging earth retention system, and mini piles/ contaminated dewatering system/ new infrastructure with utility work with 22 ft. deep tie in at the center of Elm Street, New Haven.