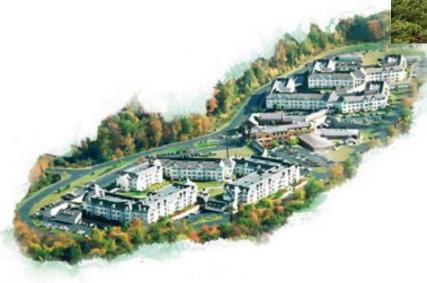

#### **Project Description**

Evergreen Woods is a 25 acre resort-like senior life care community located on the Branford and North Branford, Connecticut line. Two decades ago, Giordano's self-performing sitework division prepared the property for the construction of numerous facilities. The scope of work included extensive clearing, earthmoving and grading as well as the installation of all infrastructure, roads, utilities, drainage, and retaining walls. Today Evergreen Woods remains an easily accessible senior living opportunity on a beautifully landscaped site with superior crafted infrastructure and utility connections that will continue to stand up to the test of time.