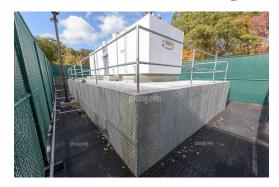

### **Project Description**

Replacement of motor fueling facilities, diesel storage tanks, fuel oil storage tanks, waste water holding tanks and conversion to natural gas at existing Orange Ct.

Maintenance Facility location. Work also includes atgrade concrete slab, boiler replacement & new floor drains with catch basins throughout garages