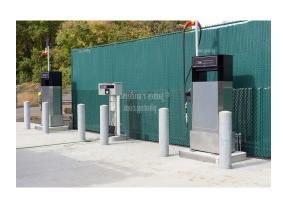

### **Project Description**

Replacement of motor fueling facilities, diesel storage tanks, fuel oil storage tanks, waste water holding tanks and conversion to natural gas at existing Orange Ct.

Maintenance Facility location. Work also includes atgrade concrete slab, boiler replacement & new floor drains with catch basins throughout garages