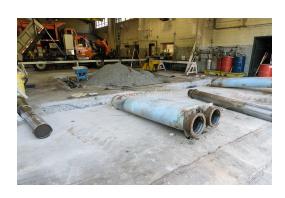

### **Project Description**

Replacement of motor fueling facilities, diesel storage tanks, fuel oil storage tanks, waste water holding tanks and conversion to natural gas at existing Orange Ct.

Maintenance Facility location. Work also includes atgrade concrete slab, boiler replacement & new floor drains with catch basins throughout garages