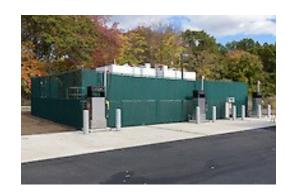

### **Project Description**

Replacement of motor fueling facilities, diesel storage tanks, fuel oil storage tanks, waste water holding tanks and conversion to natural gas at existing Orange Ct.

Maintenance Facility location. Work also includes atgrade concrete slab, boiler replacement & new floor drains with catch basins throughout garages